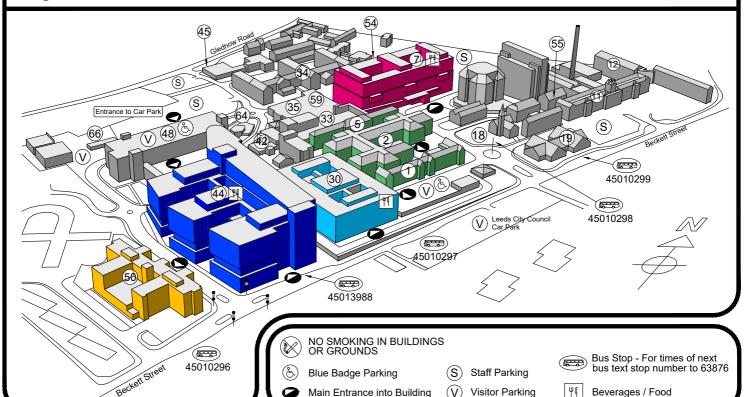

#### **KEY TO WARDS & DEPARTMENTS**

BREAST SCREENING RENAL PD COLORECTAL UNIT GI PHYSIOLOGY IBD

WARDS J42 to J50 & J54

WARD J53
OUTPATIENTS 1 & 2
SURGICAL PRE-ASSESSMENT
ADMISSIONS LOUNGE

GLEDHOW WING

MAIN RECEPTION
WARDS J1 to J21
ANTE NATAL CLINIC
BEREAVEMENT SERVICES
DELIVERY SUITE WARD J3
MATERNITY ASSESSMENT CENTRE
RESPIRATORY CARE UNIT
SLEEP SERVICES

THACKRAY MEDICAL MUSEUM

(12) COMMUNITY PAEDIATRICS

CHARE

B) CHAPEI

MULTI SPECIALITY OUTPATIENTS
ADULT OPHTHALMOLOGY

CHANCELLOR'S WING

MAIN RECEPTION
WARDS J22 to J29
ACUTE MEDICAL ASSESSMENT AREA
EMERGENCY DEPARTMENT (A&E)
THE LEEDS BREAST UNIT
OPHTHALMOLOGY OUTPATIENTS
OPHTHALMOLOGY PRE-ASSESSMENT
THERAPY SERVICES / FOOT HEALTH
X-RAY & ULTRASOUND
SURGICAL ASSESSMENT UNIT

X-RAY, CT, VASCULAR & MRI RADIOLOGY TRUST HEADQUARTERS

35) DAVID BEEVERS DAY UNIT

(42) CHAPEL OF REST

BEXLEY WING

MAIN RECEPTION
WARDS J80 to J98
BRACHYTHERAPY
ENDOSCOPY
DAY CASE UNIT
MULTI FAITH CENTRE
NUCLEAR MEDICINE
OUTPATIENTS
PET, CT & MRI SCANNER
PATIENT HOTEL
PRIVATE PATIENTS SUITE
RADIOTHERAPY
X-RAY & ULTRASOUND

45 ESTATES & FACILITIES MANAGEMENT/SUPPLIES

48 MULTI STOREY CAR PARK

BECKETT WING
WARDS J30, J31 & J32
IMMUNOLOGY DAY UNIT
MANNY CUSSINS DIABETES CENTRE
FALLS ASSESSMENT UNIT
ANTI COAGULATION OUTPATIENTS

54) FIELDING HOUSE - CLINICAL PSYCHOLOGY

55 ROBERT OGDEN BUILDING

(59) PAUL SYKES UROLOGY BUILDING

64) MAGGIE'S CENTRE

66) MODULAR IMAGING CENTRE