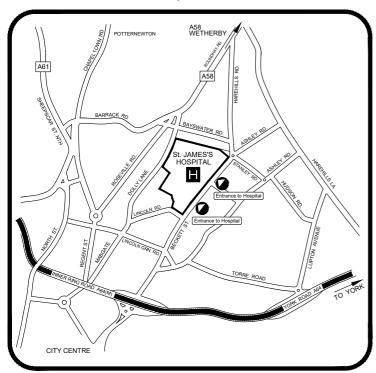

# St. James's University Hospital Beckett Street, Leeds - LS9 7TF





## **USEFUL INFORMATION**

#### **FIND US AT:**

http://www.leedsth.nhs.uk/st-james-university-hospital

# **PARKING INFORMATION**

Pay & Display machines take 10p 20p 50p £1 coins only £5 £10 £20 notes (Change given for notes only)

No credit card payments.

### **PUBLIC TOILETS**

Public & Disabled Toilets are situated in the Main Reception Areas

## **BEVERAGE & FOOD FACILITIES**

Bexley Wing
Delimarche
Restaurant
Retail Outlet

Boots Pharmacy

Chancellors Wing
Delimarche
Retail Outlet
Boots Pharmacy

Costa Coffee Dining Room Henry Smith Mondo Subs Retail Outlets Marks & Spencer

Gledhow Wing

#### **KEY TO WARDS & DEPARTMENTS**



BREAST SCREENING RENAL PD COLORECTAL UNIT GI PHYSIOLOGY IBD

WARDS J42 to J50 & J54

WARD J53
OUTPATIENTS 1 & 2
SURGICAL PRE-ASSESSMENT
ADMISSIONS LOUNGE